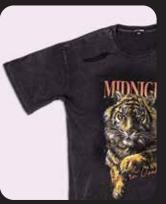

CUTTYHOLESTEE TIE-DYE

ROCKTOUR TIE-DYE

**ETARNAL** SOLID

13

# WASHING/ PIECE DYED

WORLD TOUR SPARY WASH

FREEDOM TIE-DYE

GR-DARKRIDER TIE-DYE

MIDNIGHT ACID WASH