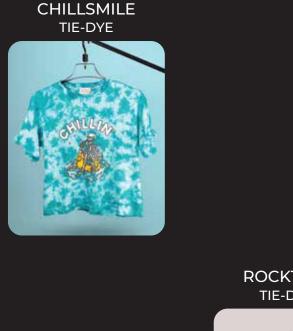

# WASHING/ PIECE DYED

Style Museum offers a wide range of washes to change or modify the outlook, appearance, comfortability, and design of garments. Depending on the product and its usage, a wet or dry wash can be done after stitching. A dedicated team of experts handle garment dye or garment washing. Style Museum also has a separate plant for RDF fabrics and laundry unit for the following washes.

CUTTYHOLESTEE TIE-DYE

ROCKTOUR TIE-DYE

**ETARNAL** SOLID

13