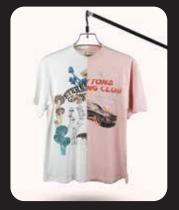

# WASHING/ PIECE DYED

Style Museum offers a wide range of washes to change or modify the outlook, appearance, comfortability, and design of garments. Depending on the product and its usage, a wet or dry wash can be done after stitching. A dedicated team of experts handle garment dye or garment washing. Style Museum also has a separate plant for RDF fabrics and laundry unit for the following washes.

# WASHING/ PIECE DYED

WORLD TOUR SPARY WASH

FREEDOM TIE-DYE

GR-DARKRIDER TIE-DYE

MIDNIGHT ACID WASH