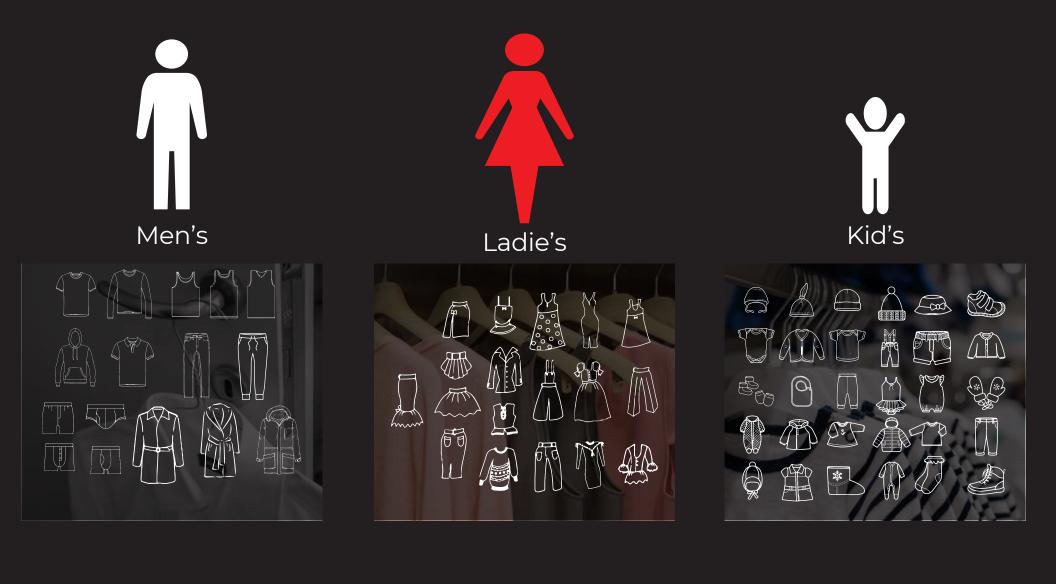

| SCR                           | UK UK        | 01     |
| 19                    | Thread Sucker                                                    | Dukema                        | S. Korea     | 01     |
| 20                    | Plottar Maize                                                    |                               | - IAS        | 11- 20 |
| Total Machine     158 |                                                                  |                               |              |        |



# **OUR KEY DEPARTMENTS**

1. R&D, DESIGN, VERTUAL STUDIO DEPARTMENT

# 2. SAMPLE, PATTERN, CAD, DEPARTMENT

# 3. CUTTING DEPARTMENT

**4. SEWING DEPARTMENT** 

# 5. QUALITY CONTROL DEPARTMENT

6. FINISHING DEPARTMENT

### MANUFACTURING EXPERIENCE WHAT WE PRODUCE FOR WHOM



### **INNOVATION OF FABRICS** MORE THAN 500+ TYPES OF FABRICS IN OUR LIBRARY



### **OUR STRENGTH IS NATURAL FIBER** REDUCE PLASTIC CONSUMPTION

### COTTON & BLENDS

- Organic cotton
- BCI Cotton
- Pima cotton
- African cotton
- USA cotton
- Regular cotton
- Cotton melange
- Cotton blend with spandex
- Cotton blend with polyester
- Cotton blend with viscose
- Cotton blend with modal
- Cotton blend withtencel
- Cotton blend with bamboo
- Cotton blend with wool
- Cotton blend with linen
- Cotton blend with hemp
- Cotton blend with inject polyester
- Cotton blend with cloud polyester
- Cotton blend withneps
- Cotton blend with recycled poly
- Open end cotton yarn

11



### SUSTAINABLE FIBERS

#### 'organic'

- 100% Organic Cotton (GOTS)
- Upto95% Organic Cotton blend withastane/ recycled