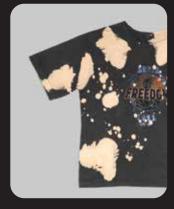

CUTTYHOLESTEE TIE-DYE

ROCKTOUR TIE-DYE

**ETARNAL** SOLID

13

# WASHING/ PIECE DYED

WORLD TOUR SPARY WASH

FREEDOM TIE-DYE

GR-DARKRIDER TIE-DYE

MIDNIGHT ACID WASH