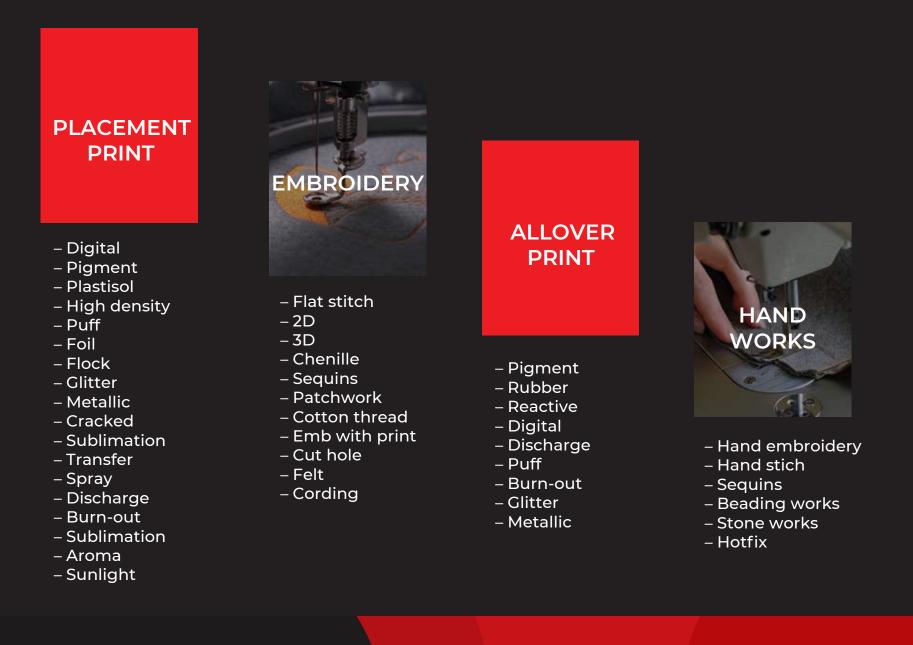

n / hemp / wool / kapok / silk
- 'made with organic'
  - Upto70% Organic Cotton blend withastane/ recycled polyester / viscose / modal tencel/ bamboo / linen / hemp / wool / kapok / silk



- 100% Organic Cotton (OCS)
- Upto5% Organic cotton blend witelastane/ recycled polyester / viscose / modal /tencel/ bamboo / linen / hemp / wool / kapok / silk



- Recycled cotton blend with organic cotton / recycled polyester / recycled wool /
- Recycled polyester blend withlastane/ cotton/ viscose / modal /tencel/ bamboo / linen / hemp / wool / kapok / silk
- Recycle wool and blend with recycleber

#### TRACEABLE MAN-MADE CELLULOSIC FIBER

- LenzingECOVERO, TENCEL etc.
- FSC/PEFC certified viscose



RESPONSIBLE

CONSUMPTION And productio

# VALUE ADDITION ON GARMENT

### ATTRACT YOUR END CUSTOMER



# WASHING/ PIECE DYED

Style Museum offers a wide range of washes to change or modify the outlook, appearance, comfortability, and design of garments. Depending on the product and its usage, a wet or dry wash can be done after stitching. A dedicated team of experts handle garment dye or garment washing. Style Museum also has a separate plant for RDF fabrics and laundry unit for the following washes.





CUTTYHOLESTEE TIE-DYE



ROCKTOUR TIE-DYE



**ETARNAL** SOLID



13

# WASHING/ PIECE DYED

WORLD TOUR SPARY WASH



FREEDOM TIE-DYE



GR-DARKRIDER TIE-DYE



MIDNIGHT ACID WASH



### SUSTAINABLE ACCESSORIES REUSE | REDUCE | RECYCLE





### SUSTAINABLE AND RESPONSIBLE CHOICE YOUR PATHWAY TOWARDS SUSTAINABILITY

| Fibre composition                             | Certification / Traceab