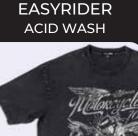

# WASHING/ PIECE DYED

Style Museum offers a wide range of washes to change or modify the outlook, appearance, comfortability, and design of garments. Depending on the product and its usage, a wet or dry wash can be done after stitching. A dedicated team of experts handle garment dye or garment washing. Style Museum also has a separate plant for RDF fabrics and laundry unit for the following washes.

# WASHING/ PIECE DYED

WORLD TOUR SPARY WASH

FREEDOM TIE-DYE

GR-DARKRIDER TIE-DYE

MIDNIGHT ACID WASH