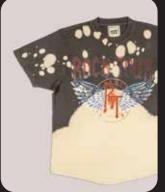

# WASHING/ PIECE DYED

Style Museum offers a wide range of washes to change or modify the outlook, appearance, comfortability, and design of garments. Depending on the product and its usage, a wet or dry wash can be done after stitching. A dedicated team of experts handle garment dye or garment washing. Style Museum also has a separate plant for RDF fabrics and laundry unit for the following washes.

# WASHING/ PIECE DYED

WORLD TOUR SPARY WASH

FREEDOM TIE-DYE

GR-DARKRIDER TIE-DYE

MIDNIGHT ACID WASH