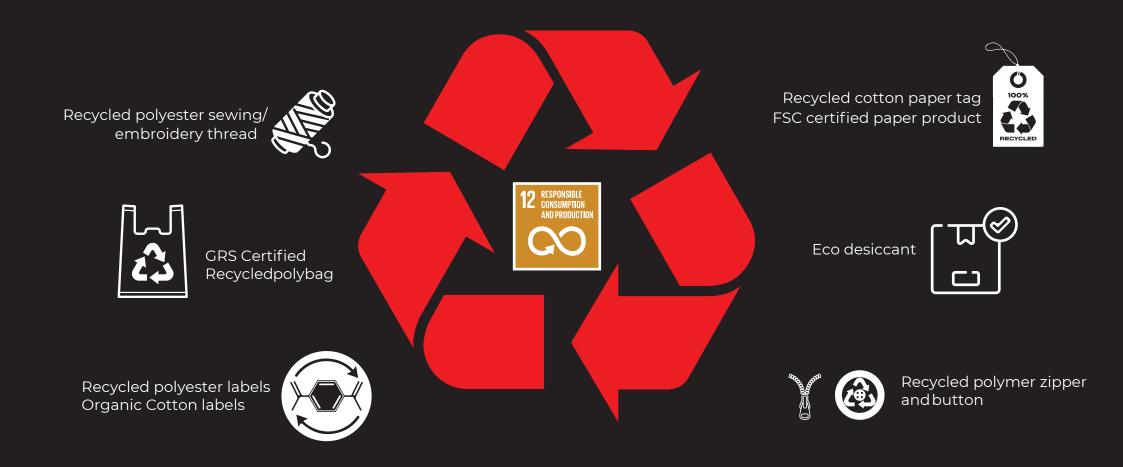

ECOVERO, TENCEL etc.
- FSC/PEFC certified viscose



RESPONSIBLE

CONSUMPTION And productio

# VALUE ADDITION ON GARMENT

### ATTRACT YOUR END CUSTOMER



# WASHING/ PIECE DYED

Style Museum offers a wide range of washes to change or modify the outlook, appearance, comfortability, and design of garments. Depending on the product and its usage, a wet or dry wash can be done after stitching. A dedicated team of experts handle garment dye or garment washing. Style Museum also has a separate plant for RDF fabrics and laundry unit for the following washes.





CUTTYHOLESTEE TIE-DYE



ROCKTOUR TIE-DYE



**ETARNAL** SOLID



13

# WASHING/ PIECE DYED

WORLD TOUR SPARY WASH



FREEDOM TIE-DYE



GR-DARKRIDER TIE-DYE



MIDNIGHT ACID WASH



### SUSTAINABLE ACCESSORIES REUSE | REDUCE | RECYCLE





### SUSTAINABLE AND RESPONSIBLE CHOICE YOUR PATHWAY TOWARDS SUSTAINABILITY

| Fibre composition                             | Certification / Traceability