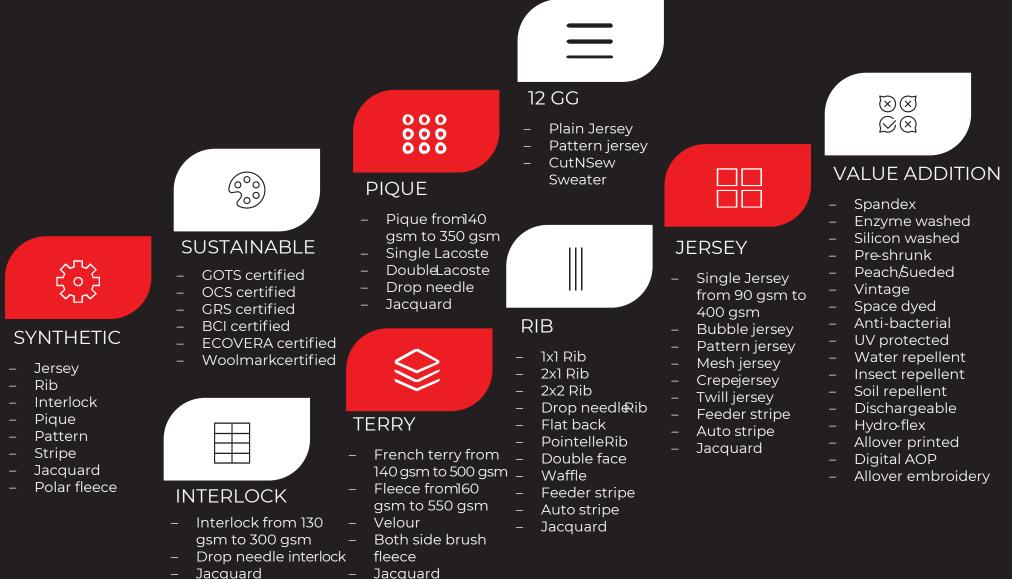

| Thread Sucker                                                    | Dukema                        | S. Korea     | 01     |
| 20                    | Plottar Maize                                                    |                               | - IAS        | 11- 20 |
| Total Machine     158 |                                                                  |                               |              |        |



# **OUR KEY DEPARTMENTS**

1. R&D, DESIGN, VERTUAL STUDIO DEPARTMENT

# 2. SAMPLE, PATTERN, CAD, DEPARTMENT

# 3. CUTTING DEPARTMENT

**4. SEWING DEPARTMENT** 

# 5. QUALITY CONTROL DEPARTMENT

6. FINISHING DEPARTMENT

### MANUFACTURING EXPERIENCE WHAT WE PRODUCE FOR WHOM



### **INNOVATION OF FABRICS** MORE THAN 500+ TYPES OF FABRICS IN OUR LIBRARY



### **OUR STRENGTH IS NATURAL FIBER** REDUCE PLASTIC CONSUMPTION

### COTTON & BLENDS

- Organic cotton
- BCI Cotton
- Pima cotton
- African cotton
- USA cotton
- Regular cotton
- Cotton melange
- Cotton blend with spandex
- Cotton blend with polyester
- Cotton blend with viscose
- Cotton blend with modal
- Cotton blend withtencel
- Cotton blend with bamboo
- Cotton blend with wool
- Cotton blend with linen
- Cotton blend with hemp
- Cotton blend with inject polyester
- Cotton blend with cloud polyester
- Cotton blend withneps
- Cotton blend with recycled poly
- Open end cotton yarn

11



### SUSTAINABLE FIBERS

#### 'organic'

- 100% Organic Cotton (GOTS)
- Upto95% Organic Cotton blend withastane/ recycled polyester / viscose / modal /tencel/ bamboo / linen / hemp / wool / kapok / silk