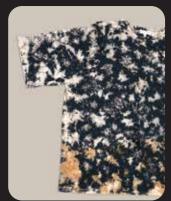

# WASHING/ PIECE DYED

Style Museum offers a wide range of washes to change or modify the outlook, appearance, comfortability, and design of garments. Depending on the product and its usage, a wet or dry wash can be done after stitching. A dedicated team of experts handle garment dye or garment washing. Style Museum also has a separate plant for RDF fabrics and laundry unit for the following washes.

CUTTYHOLESTEE TIE-DYE

ROCKTOUR TIE-DYE

**ETARNAL** SOLID

13